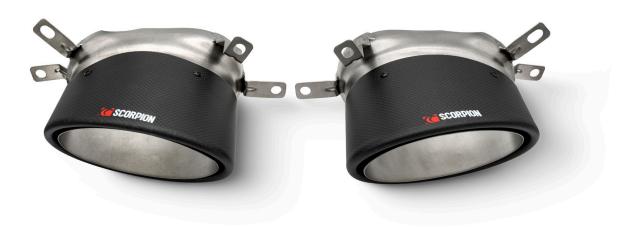

| NO. | PART NO.           | DESCRIPTION                         | QTY       | DATE  | 25/01/2023 |
|-----|--------------------|-------------------------------------|-----------|-------|------------|
| 1   | 170ASC2            | Carbon Fibre Ascari RS Trims (Pair) | 1         | ISSUE | 00         |
|     | NSURE SCORPION SYS | AUTHORISED                          | S Shipley |       |            |